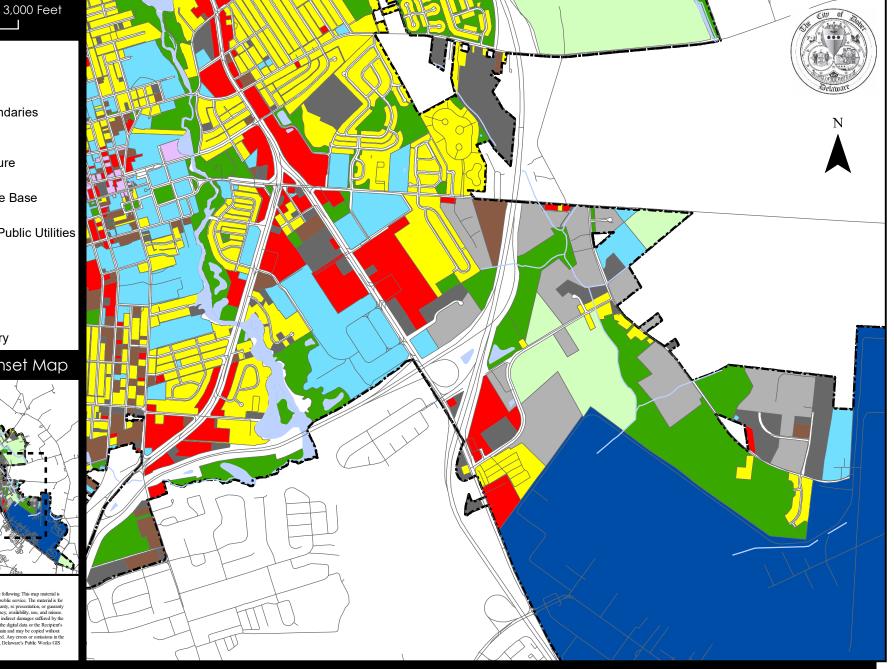

## City of Dover, DE 2019 Comprehensive Plan

Map 2-2D: Existing Land Use

1 1

Dover Air Force Base

Water Bodies

**Current Land Use** Active Agriculture Commercial

1,500 

Hydrology - Roads

LEGEND

Industrial

Institutional & Public Utilities

Mixed Use

Office

0

42

Open Space ę۴.

Residential

Vacant

**C** Dover Boundary

10,000 Feet Inset Map

## PAPER MAP DISCLAIMER:

By acceptance of this image material you agree to the following This map material is made available by the City of Dover, Delaware as a public service. The material is for efference purposes only, and the City makes no avaranty, representation, or gamarily as to the accuracy of the material, including its accuracy, availability, use, and misac-lino event shall the City be liable for any direct or indirect damages aufficed by the Recipient or others arising from any inadequacies of the digital dato or the Recipient are of this data. The material is in the public dominant and may be copied without a of this data. The matchai is in the public domain and may be copied without rimission. Citation to the source would be appreciated. Any errors or omissions in the aterial should be reported to the City of Dover, Delaware's Public Works GIS ssions in the

Date Updated: 10/01/2019